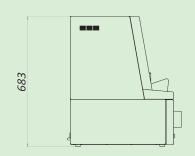

### **SELF SERVICE SINGLE CHEQUE PRINTER**

- CBD 800 is a self service cheque printer system capable of delivering fully customizable single cheque.
- Cheques can be customized thanks to the powerful graphic printing capability of the embedded high resolution monochrome inkjet printing engine built on HP® technology.
- QR code up to 1" printing capability.
- Retract function
- Small dimension for easy installation
- Pin pad shield for privacy