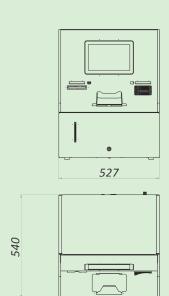

### **SELF SERVICE SINGLE CHEQUE PRINTER**

- CBD 800 is a self service cheque printer system capable of delivering fully customizable single cheque.
- Cheques can be customized thanks to the powerful graphic printing capability of the embedded high resolution monochrome inkjet printing engine built on HP® technology.
- QR code up to 1" printing capability.
- Retract function
- Small dimension for easy installation
- Pin pad shield for privacy