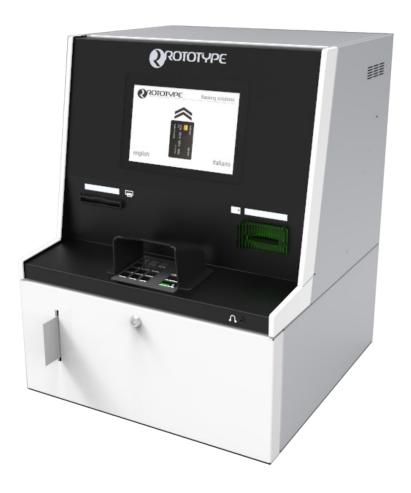

### **SELF SERVICE SINGLE CHEQUE PRINTER**

- CBD 800 is a self service cheque printer system capable of delivering fully customizable single cheque.
- Cheques can be customized thanks to the powerful graphic printing capability of the embedded high resolution monochrome inkjet printing engine built on HP® technology.
- QR code up to 1" printing capability.
- Retract function
- Small dimension for easy installation
- Pin pad shield for privacy

#### **PERIPHERALS**

- PCAP Touchscreen monitor 10.1 "
- Motorized card reader: magnetic + chip card reader, with shutter, EMV2 standard, XFS compliant.
- Pin keypad: 16 keys. Encrypting 3DES PCI standard and XFS compliant.
- Receipt thermal printer for 80 mm paper roll.