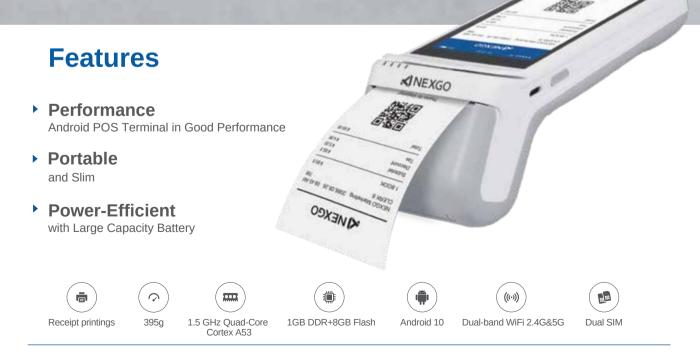

#### Smart POS Terminal Slim, Portable and Fashionable

non name of

The NEXGO N82 is a smart POS terminal with secure and stable performance. It runs the Android 10 operating system and has a quad-core processor, providing a premium experience with a large battery. Its slim and light design makes it portable.

### N82 Smart POS Terminal

Contactless/NFC

Magstripe Cards

IC Cards

1D&2D Codes

## **Specifications**

| Operating System<br>Powered by Android 10                           | <b>Display</b><br>5.0", 480*854<br>Capacitive Touchscreen | <b>Power</b><br>DC: 5.0V~2.0A                |
|---------------------------------------------------------------------|-----------------------------------------------------------|----------------------------------------------|
| <b>Processor</b><br>Quad-Core, Cortex A53, 1.5GHz                   | Slots<br>2 x SIM & 1 x SAM<br>1 x SD                      | <b>Positioning</b><br>GPS, BEIDOU or GLONASS |
| <b>Memory</b><br>1GB RAM + 8GB ROM<br>2GB RAM + 16GB ROM (Optional) | Peripheral Ports<br>1 x USB Type-C                        | <b>Physical</b><br>198 x 77 x 68 mm          |
| <b>Battery</b><br>3.7V 5200mAh<br>3.7V 6600mAh (Optional)           | <b>Communication</b><br>4G, Wi-Fi (2.4&5GHz), BT          | Weight<br>395g (Including Battery)           |
|                                                                     |                                                           | <b>Camera</b><br>Rear: 2MP                   |